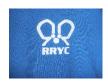

(Front - left breast)

(Back view)

#3 **Front:** Rat ears on left breast with RRYC underneath. **For long-sleeve T-shirts**. **only**. Left **Sleeve:** River Rat Yacht Club.

(Front - left breast)

(Sleeve view)

# **Embroidery designs only**

Rat ears w/RRYC underneath. (Left breast on clothing and center on hats, etc.) When put on hats, "Gone Sailing" should be on the back.

#2 Small full rat in life jacket, River Rat Yacht Club on top and Jordan creek, NC underneath. (Left breast on clothing and center on hats, etc.) When put on hats, "Gone Sailing" should be on the back.