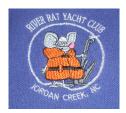

## Silkscreen items only

#1 Front: Full rat in life jacket, River Rat Yacht Club on top and Jordan Creek, NC underneath. Back: Back view of rat w/gone sailing

(Front view)

(Back view)

#2 **Front:** Rat ears on left breast with RRYC underneath. **Back:** Full rat in life jacket, River Rat Yacht Club on top and Jordan Creek, NC underneath.