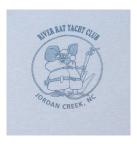

# **Embroidery designs only**

Rat ears w/RRYC underneath. (Left breast on clothing and center on hats, etc.) When put on hats, "Gone Sailing" should be on the back.

#2 Small full rat in life jacket, River Rat Yacht Club on top and Jordan creek, NC underneath. (Left breast on clothing and center on hats, etc.) When put on hats, "Gone Sailing" should be on the back.