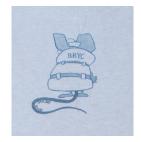

## Silkscreen items only

#1 Front: Full rat in life jacket, River Rat Yacht Club on top and Jordan Creek, NC underneath. Back: Back view of rat w/gone sailing

(Front view)

(Back view)

#2 **Front:** Rat ears on left breast with RRYC underneath. **Back:** Full rat in life jacket, River Rat Yacht Club on top and Jordan Creek, NC underneath.