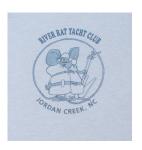

## Silkscreen items only

#1 Front: Full rat in life jacket, River Rat Yacht Club on top and Jordan Creek, NC underneath. Back: Back view of rat w/gone sailing

(Front view)

(Back view)

#2 **Front:** Rat ears on left breast with RRYC underneath. **Back:** Full rat in life jacket, River Rat Yacht Club on top and Jordan Creek, NC underneath.